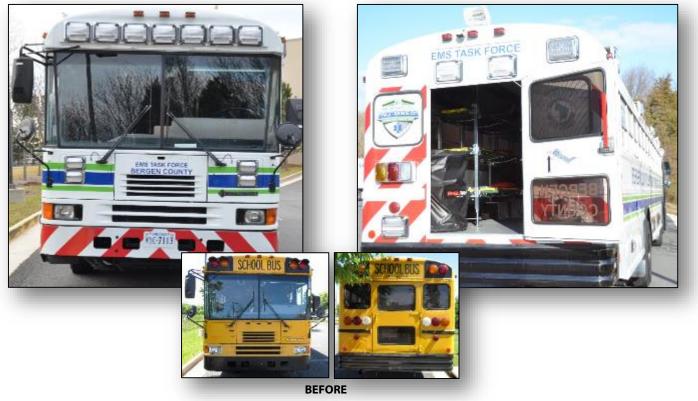

#### BERGEN COUNTY AMBUBUS [SCHOOL BUS CONVERSION]

Bergen County, NJ enhanced its response capabilities to events like Hurricane Sandy with a custom-designed No-Notice AmbuBus<sup>®</sup> Metro Bus Stretcher Conversion Kit. It's at the ready at a moment's notice and fully loaded with medical and response equipment.

#### BERGEN COUNTY AMBUBUS [EXTERIOR]

AFTER