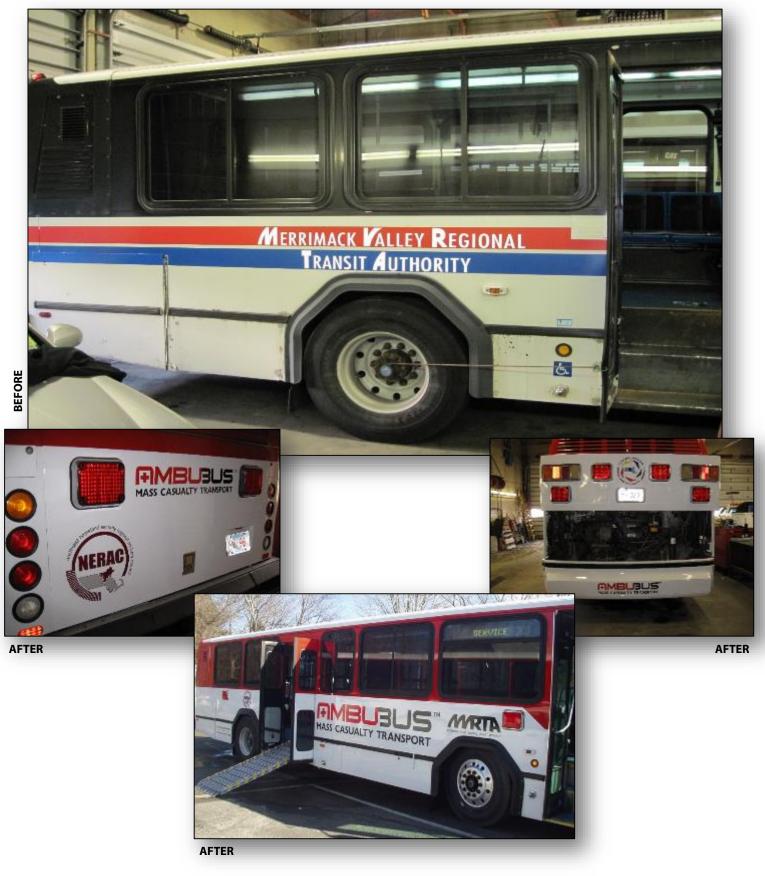

#### **MVRTA AMBUBUS [EXTERIOR]**

#### **MVRTA AMBUBUS [METRO BUS CONVERSION]**

Responding to a recognized public safety need in the region, the Merrimack Valley Regional Transit Authority (MVRTA) and the Northeast Homeland Security Regional Advisory Council (NERAC) partnered in 2010 to create the Boston region's first ambulance bus fleet with AmbuBus<sup>®</sup> Bus Stretcher Conversion Kits<sup>®</sup>. MVRTA permanently converts metro buses to create No-Notice AmbuBuses.