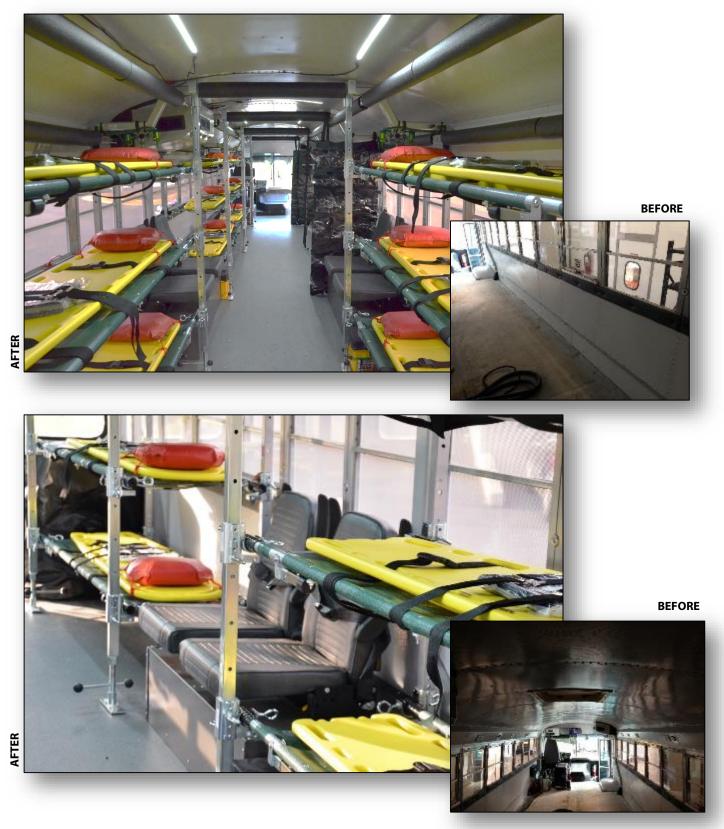

#### BERGEN COUNTY AMBUBUS [SCHOOL BUS CONVERSION]

Bergen County, NJ enhanced its response capabilities to events like Hurricane Sandy with a custom-designed No-Notice AmbuBus<sup>®</sup> Metro Bus Stretcher Conversion Kit. It's at the ready at a moment's notice and fully loaded with medical and response equipment.

## BERGEN COUNTY AMBUBUS [INTERIOR]