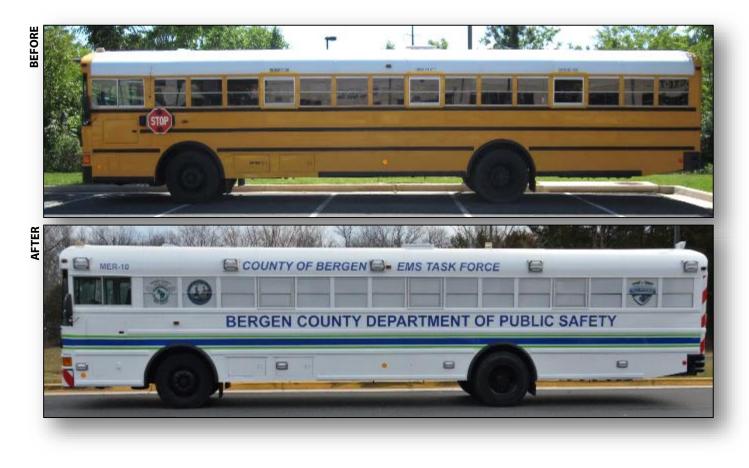

#### BERGEN COUNTY AMBUBUS [SCHOOL BUS CONVERSION]

Bergen County, NJ enhanced its response capabilities to events like Hurricane Sandy with a custom-designed No-Notice AmbuBus<sup>®</sup> Metro Bus Stretcher Conversion Kit. It's at the ready at a moment's notice and fully loaded with medical and response equipment.

#### BERGEN COUNTY AMBUBUS [EXTERIOR]

AFTER