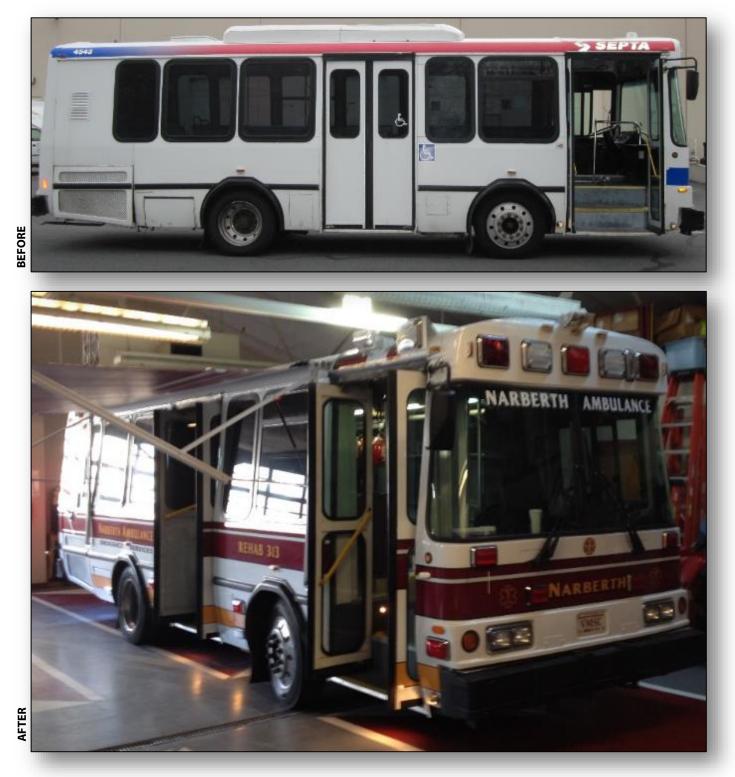

#### NARBERTH AMBULANCE AMBUBUS [METRO BUS CONVERSION]

Narberth Borough in Montgomery County, PA (near Philadelphia) converted a retired city bus into a rehabilitation bus for community firefighters. Narberth Ambulance Rehab 313 provides a place of refuge for firefighters who need to recuperate before returning to work in the field.

# NARBERTH AMBULANCE AMBUBUS [EXTERIOR]