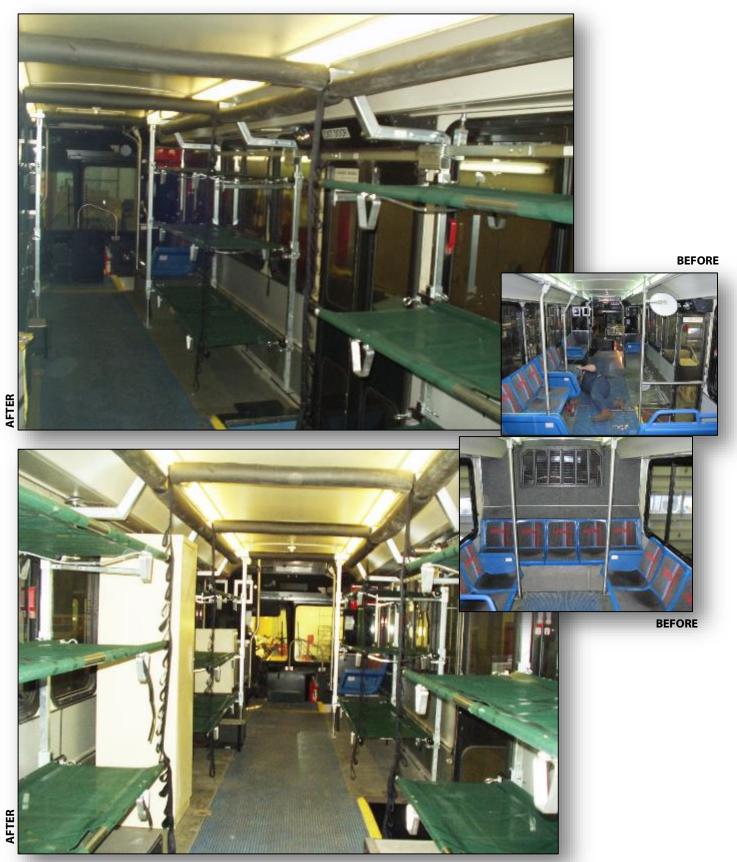

# MVRTA AMBUBUS [INTERIOR]

#### **MVRTA AMBUBUS [METRO BUS CONVERSION]**

Responding to a recognized public safety need in the region, the Merrimack Valley Regional Transit Authority (MVRTA) and the Northeast Homeland Security Regional Advisory Council (NERAC) partnered in 2010 to create the Boston region's first ambulance bus fleet with AmbuBus<sup>®</sup> Bus Stretcher Conversion Kits<sup>®</sup>. MVRTA permanently converts metro buses to create No-Notice AmbuBuses.