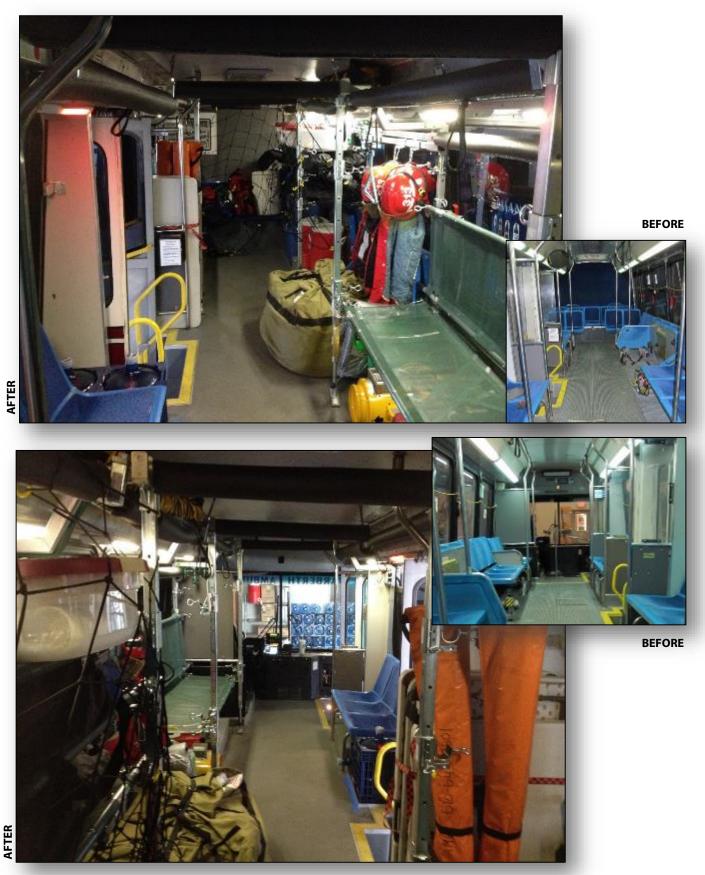

## BERGEN COUNTY AMBUBUS [INTERIOR]

#### BERGEN COUNTY AMBUBUS [SCHOOL BUS CONVERSION]

Bergen County, NJ enhanced its response capabilities to events like Hurricane Sandy with a custom-designed No-Notice AmbuBus<sup>®</sup> Metro Bus Stretcher Conversion Kit. It's at the ready at a moment's notice and fully loaded with medical and response equipment.